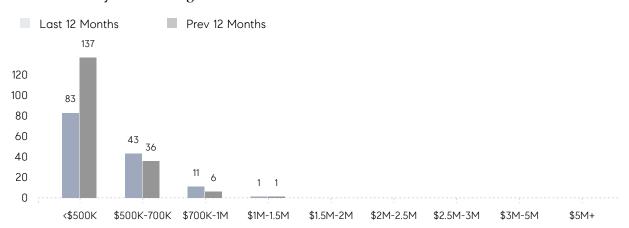

ICE  | 100%      | 102%      |          |
|                | AVERAGE SOLD PRICE | \$576,714 | \$472,807 | 22%      |
|                | # OF CONTRACTS     | 9         | 7         | 29%      |
|                | NEW LISTINGS       | 6         | 10        | -40%     |
| Condo/Co-op/TH | AVERAGE DOM        | 5         | 40        | -87%     |
|                | % OF ASKING PRICE  | 100%      | 106%      |          |
|                | AVERAGE SOLD PRICE | \$315,000 | \$290,000 | 9%       |
|                | # OF CONTRACTS     | 2         | 5         | -60%     |
|                | NEW LISTINGS       | 0         | 0         | 0%       |
|                |                    |           |           |          |

# Lyndhurst

JANUARY 2023

### Monthly Inventory



### Contracts By Price Range



### Listings By Price Range



# COMPASS



Compass makes no representations or warranties, express or implied, with respect to future market conditions or prices of residential product at the time the subject property or any competitive property is complete and ready for occupancy or with respect to any report, study, finding, recommendation or other information provided by Compass herein. Moreover, no warranty, express or implied, is made or should be assumed regarding the accuracy, adequacy, completeness, legality, reliability, merchantability or fitness for a particular purpose of any information, in part or whole, contained herein. All material is presented with the understanding that Compass shall not be deemed to provide legal, accounting or other professional services. This is no