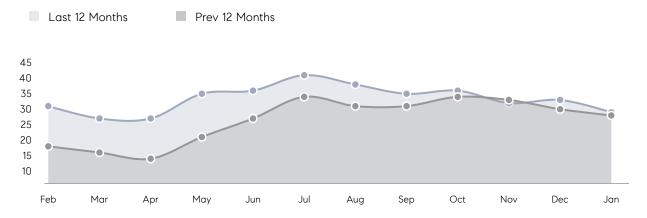

| % OF ASKING PRICE  | 100%      | 102%      |          |
|                | AVERAGE SOLD PRICE | \$576,714 | \$472,807 | 22%      |
|                | # OF CONTRACTS     | 9         | 7         | 29%      |
|                | NEW LISTINGS       | 6         | 10        | -40%     |
| Condo/Co-op/TH | AVERAGE DOM        | 5         | 40        | -87%     |
|                | % OF ASKING PRICE  | 100%      | 106%      |          |
|                | AVERAGE SOLD PRICE | \$315,000 | \$290,000 | 9%       |
|                | # OF CONTRACTS     | 2         | 5         | -60%     |
|                | NEW LISTINGS       | 0         | 0         | 0%       |
|                |                    |           |           |          |

# Lyndhurst

JANUARY 2023

### Monthly Inventory



### Contracts By Price Range



### Listings By Price Range



# COMPASS



Compass makes no representations or warranties, express or implied, with respect to future market conditions or prices of residential product at the time the subject property or any competitive property is complete and ready for occupancy or with respect to any report, study, finding, recommendation or other information provided by Compass herein. Moreover, no warranty, express or implied, is made or should be assumed regarding the accuracy, adequacy, completeness, legality, reliability, merchantability or fitness for a particular purpose of any information, in part or whole, contained herein. All material is presented with the understanding that Compass shall not be deemed to provide legal, accounting or other p