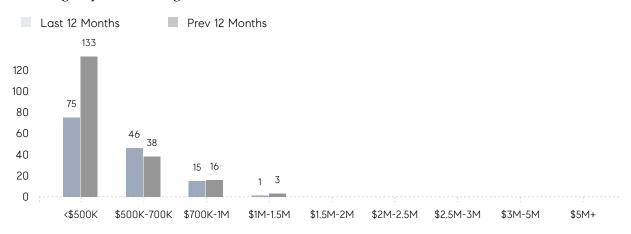

|
|                | AVERAGE SOLD PRICE | \$576,714 | \$472,807 | 22%      |
|                | # OF CONTRACTS     | 9         | 7         | 29%      |
|                | NEW LISTINGS       | 6         | 10        | -40%     |
| Condo/Co-op/TH | AVERAGE DOM        | 5         | 40        | -87%     |
|                | % OF ASKING PRICE  | 100%      | 106%      |          |
|                | AVERAGE SOLD PRICE | \$315,000 | \$290,000 | 9%       |
|                | # OF CONTRACTS     | 2         | 5         | -60%     |
|                | NEW LISTINGS       | 0         | 0         | 0%       |
|                |                    |           |           |          |

# Lyndhurst

JANUARY 2023

### Monthly Inventory



### Contracts By Price Range



### Listings By Price Range



# COMPASS



Compass makes no representations or warranties, express or implied, with respect to future market conditions or prices of residential product at the time the subject property or any competitive property is complete and ready for occupancy or with respect to any report, study, finding, recommendation or other information provided by Compass herein. Moreover, no warranty, express or implied, is made or should be assumed regarding the accuracy, adequacy, completeness, legality, reliability, merchantability or fitness for a particular purpose of any information, in part or whole, contained herein. All material is presented with the understanding that Compass shall not be deemed to provide legal, accounting or other professional services. This is not intended to solicit the purch